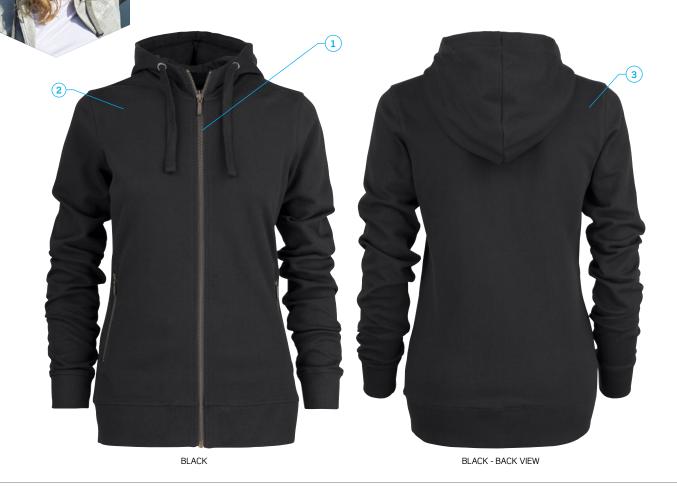

# Duke Women's Hoody

Ladies' hooded jacket with metal zips at front and pockets. The heavy enzyme wash and terry cotton reverse gives this hoodie a soft to the touch feeling. Oeko-Tex Standard 100 Certified.

1: Full Zip Hoody. | 2: Oeko-Tex Standard 100 Certified. | 3: 100% terry cotton, enzyme washed, 280 g/m2.